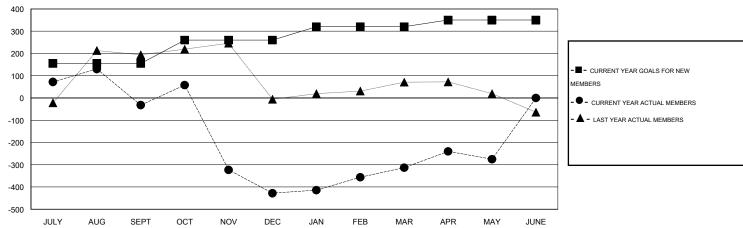

#### GOALS AND ACTUAL MEMBERS CUMULATIVE

| DROPPED CLUBS: 2  DROPPED MEMBERS |       | 80 CLUBS OF 117 ADDED 1 OR MORE NEW MEMBERS | GENDER DISTRIBUTION  MALE 4,222 (61.59%)  FEMALE 2,633 (38.41%) |       |
|-----------------------------------|-------|---------------------------------------------|-----------------------------------------------------------------|-------|
| DECEASED                          | 23    | CLICK HERE FOR HEALTH                       | FAMILY UNIT MEMBERS                                             | 4.673 |
| CLUB CANCELLED                    | 34    | ASSESSMENT DATA                             |                                                                 | •     |
| OTHER                             | 1,152 |                                             | HEAD OF HOUSEHOLD                                               | 1,957 |
| TOTAL                             | 1,209 |                                             | NON-HEAD OF HOUSEHOLD                                           | 2,716 |

## **LOCATION INDIA**

GMT CA 6

| Clubs RESULTS FOR 2013-2014 |   |   |   |   | Members  RESULTS FOR 2013-2014 |     |     |     |      |
|-----------------------------|---|---|---|---|--------------------------------|-----|-----|-----|------|
|                             |   |   |   |   |                                |     |     |     |      |
| JULY/AUG/SEPT               | 2 | 3 | 0 | 3 | JULY/AUG/SEPT                  | 155 | 416 | 448 | -32  |
| OCT/NOV/DEC                 | 1 | 2 | 2 | 0 | OCT/NOV/DEC                    | 105 | 191 | 587 | -396 |
| JAN/FEB/MAR                 | 1 | 3 | 0 | 3 | JAN/FEB/MAR                    | 60  | 204 | 89  | 115  |
| APR/MAY/JUNE                | 1 | 2 | 0 | 2 | APR/MAY/JUNE                   | 30  | 123 | 85  | 38   |