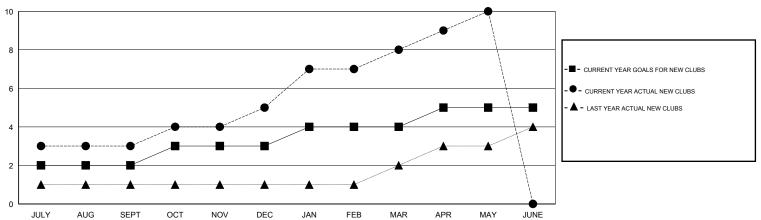

## GOALS AND ACTUAL NEW CLUBS CUMULATIVE

## **LOCATION INDIA**

GMT CA 6

| Clubs RESULTS FOR 2013-2014 |   |   |   |   | Members  RESULTS FOR 2013-2014 |     |     |     |      |
|-----------------------------|---|---|---|---|--------------------------------|-----|-----|-----|------|
|                             |   |   |   |   |                                |     |     |     |      |
| JULY/AUG/SEPT               | 2 | 3 | 0 | 3 | JULY/AUG/SEPT                  | 155 | 416 | 448 | -32  |
| OCT/NOV/DEC                 | 1 | 2 | 2 | 0 | OCT/NOV/DEC                    | 105 | 191 | 587 | -396 |
| JAN/FEB/MAR                 | 1 | 3 | 0 | 3 | JAN/FEB/MAR                    | 60  | 204 | 89  | 115  |
| APR/MAY/JUNE                | 1 | 2 | 0 | 2 | APR/MAY/JUNE                   | 30  | 123 | 85  | 38   |